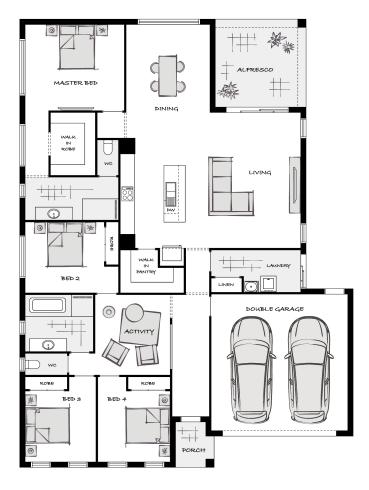

House & Land

\$622,318

The pricing includes our Signature Home Finish Package Promotion complete with:

- 2700 high ceilings
- 2400mm high entry door
- 2400mm high panel lift garage door
- Supply and install of carpet to bedrooms & WIR
- Supply and install of timber laminate flooring to remainder